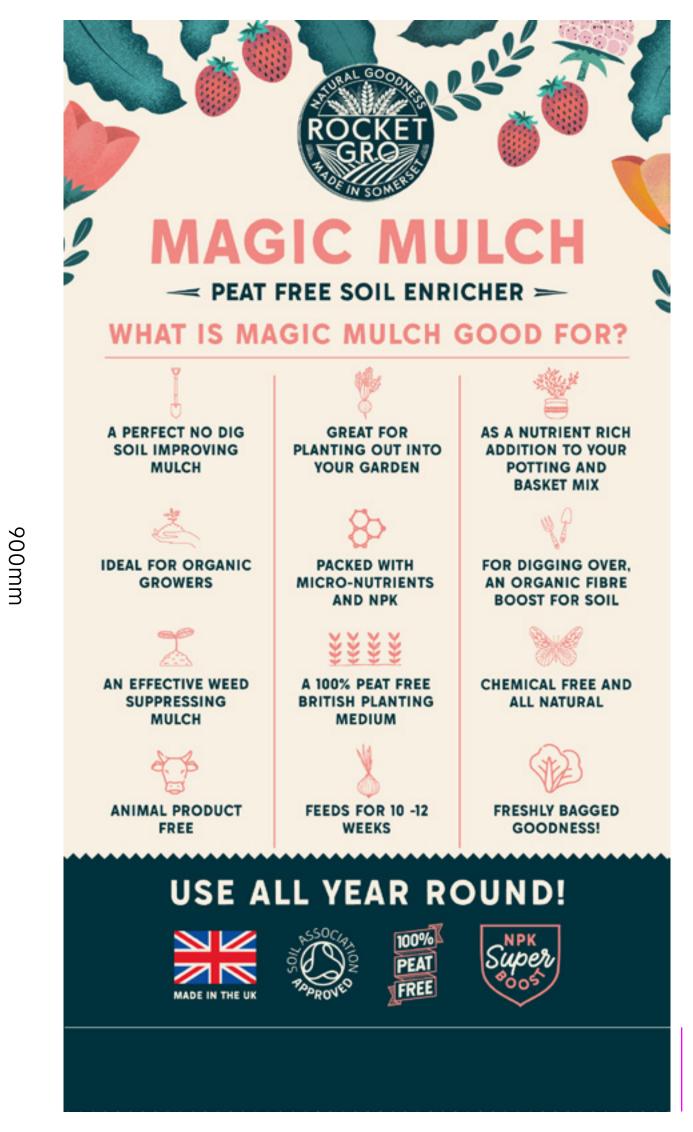

## MAGIC MULCH

#### USE ALL YEAR ROUND FIBRE RICH & ORGANIC MULCH

SLOW FEEDS YOUR SOIL FOR 10 WEEKS

BEDS LOOK BETTER WITH MAGIC MULCH

CHEMICAL FREE WEED SUPPRESSANT

IMPROVED MOISTURE RETENTION

ALL NATURAL FOR ORGANIC GROWERS

BIODEGRADABLE ORGANIC & PEAT FREE