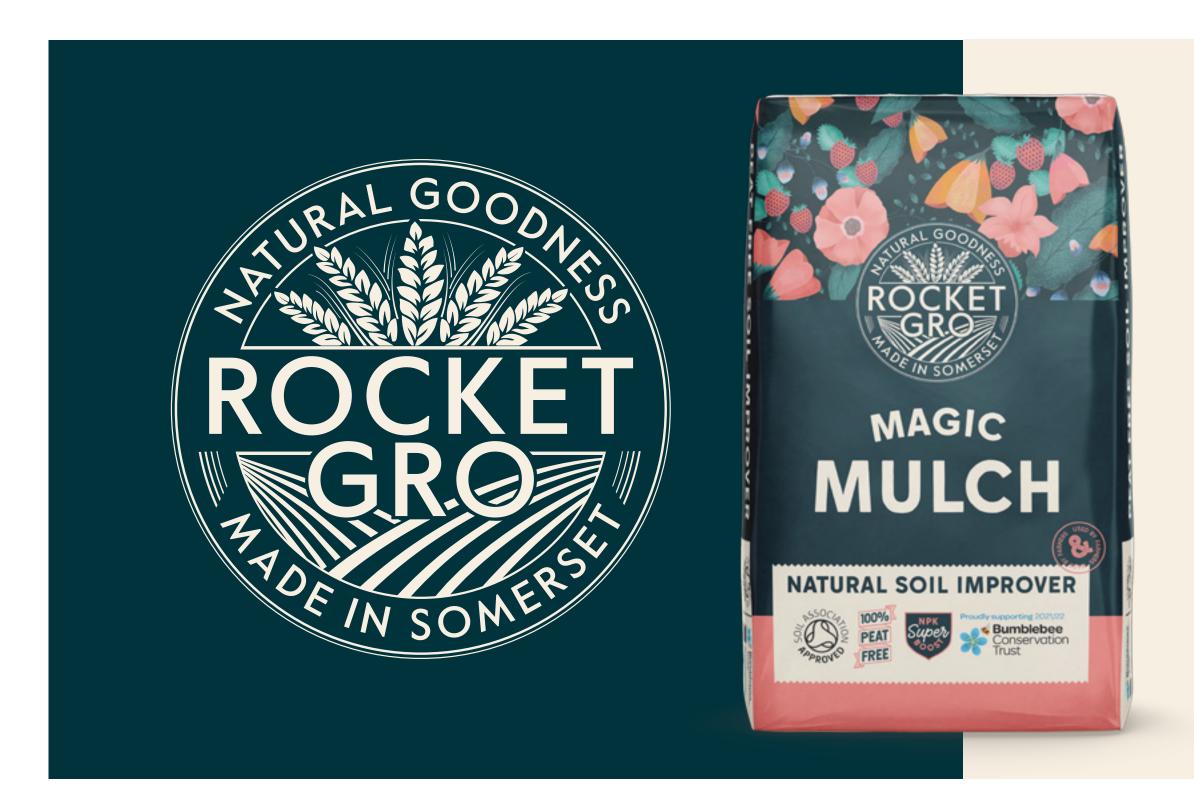

## MAGIC MULCH

#### USE ALL YEAR ROUND FIBRE RICH & ORGANIC MULCH

SLOW FEEDS YOUR SOIL FOR 10 WEEKS

BEDS LOOK BETTER WITH MAGIC MULCH

CHEMICAL FREE WEED SUPPRESSANT

IMPROVED MOISTURE RETENTION

ALL NATURAL FOR ORGANIC GROWERS

BIODEGRADABLE ORGANIC & PEAT FREE