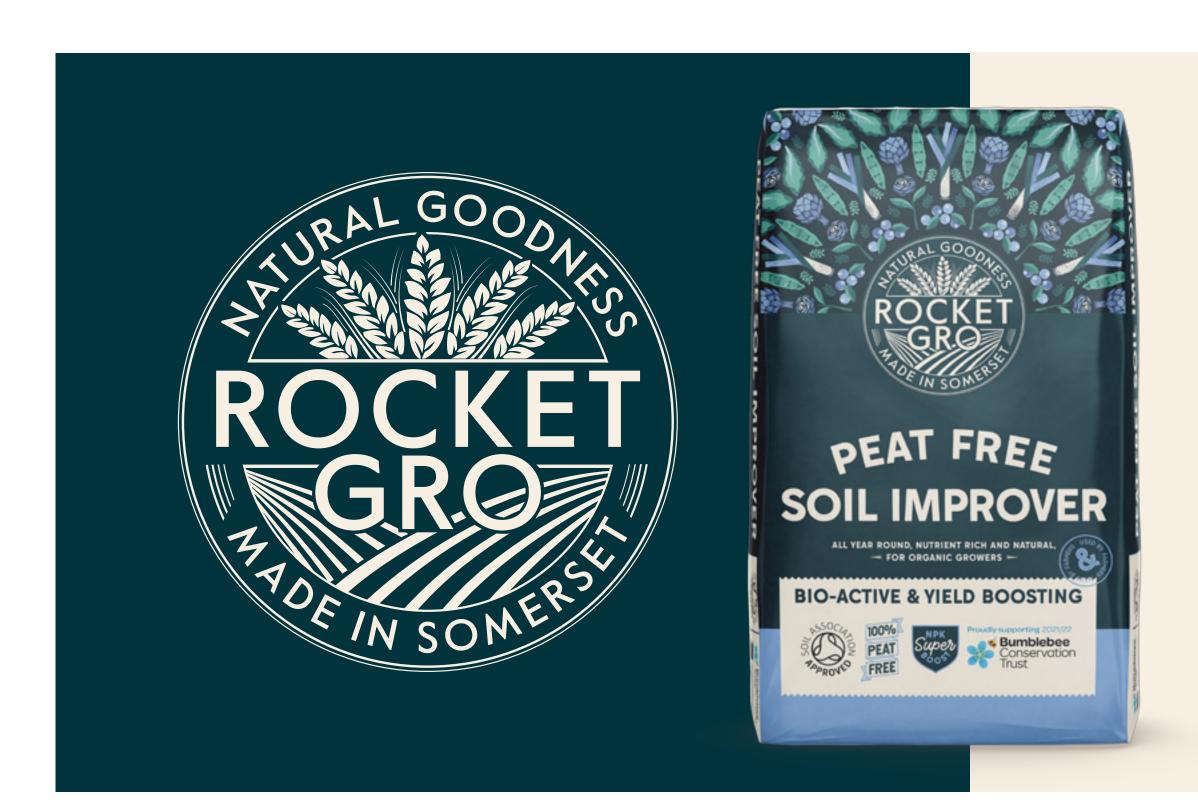

## PEAT FREE SOIL IMPROVER

**BIO-ACTIVE & YIELD BOOSTING** 

DIG IN OR NO DIG TO ENRICH
YOUR SOIL

PEAT FREE AND CHEMICAL FREE

ALL NATURAL FOR ORGANIC GROWERS

PROVIDES TIRED SOIL WITH A
GENEROUS FIBRE BOOST

BOOSTS SOIL BIO-DIVERSITY
AND HEALTH

NUTRIENT RICH AND FEEDS FOR 10 WEEKS