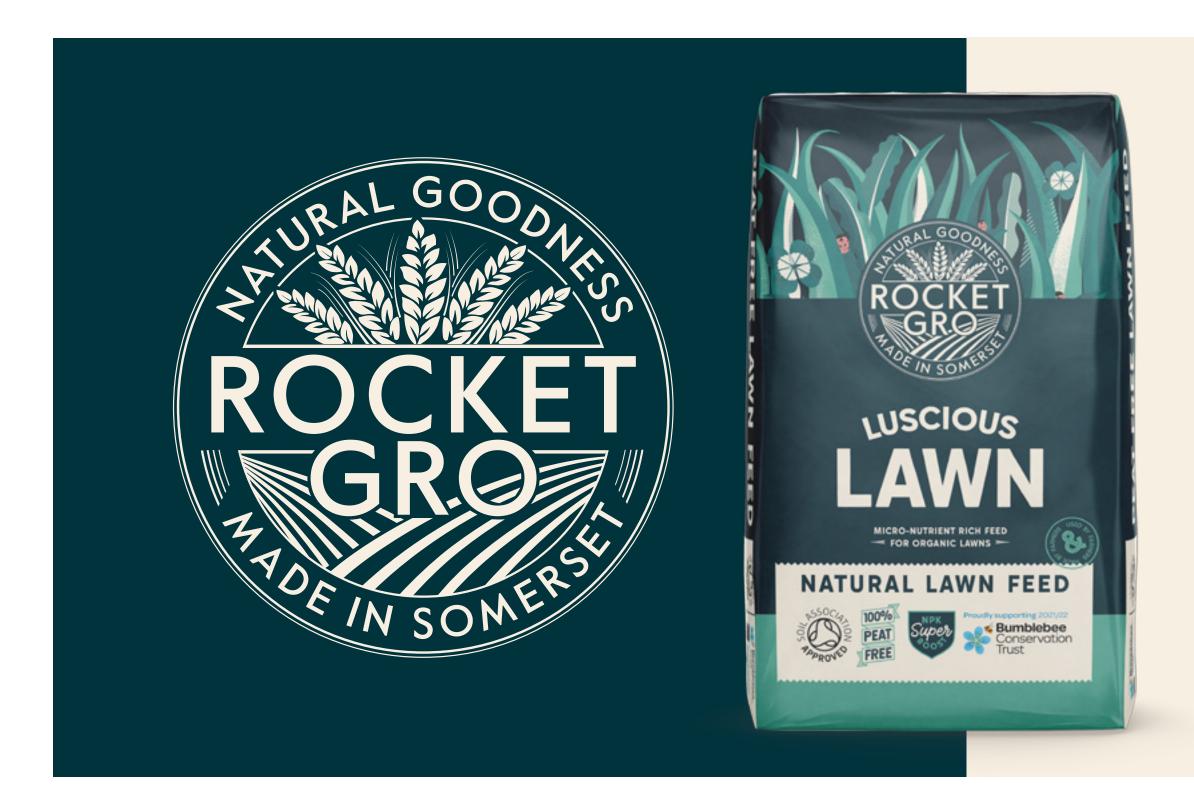

# LAWN

### NATURAL LAWN FEED

PEAT FREE AND CHEMICAL FREE

ALL NATURAL AND SAFE FOR PETS AND CHILDREN

NUTRIENT RICH AND FEEDS
FOR 10 WEEKS

NATURAL FERTILISER

**SPREAD BY HAND** 

**COVERS 20m<sup>2</sup> PER BAG** 