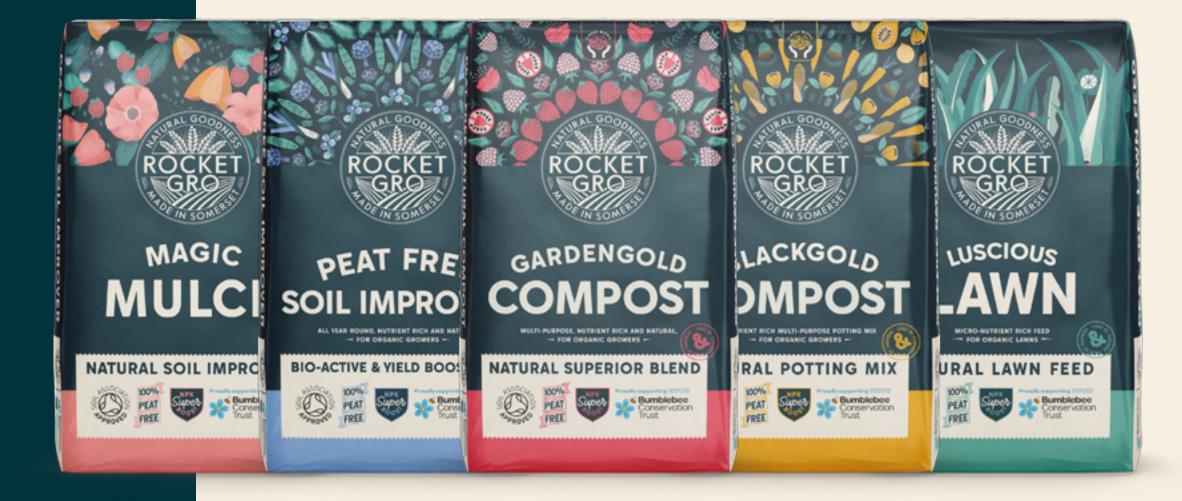

## MAGIC MULCH

## PEAT FREE SOIL IMPROVER

**BIO-ACTIVE & YIELD BOOSTING** 

DIG IN OR NO DIG TO ENRICH
YOUR SOIL

PEAT FREE AND CHEMICAL FREE

ALL NATURAL FOR ORGANIC GROWERS

PROVIDES TIRED SOIL WITH A
GENEROUS FIBRE BOOST

BOOSTS SOIL BIO-DIVERSITY
AND HEALTH

## GARDENGOLD COMPOST

## **BLACKGOLD COMPOST**

# LAWN